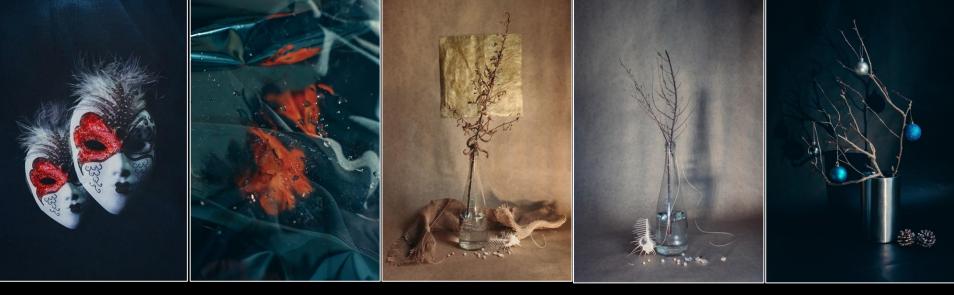

Still Lives
Lolly Shine ART

All still lives are printed on gallery quality art paper. Fiber special coated matte paper (ISO 9706) 210gsm. The highest standards of resistance to ageing and therefore fulfill the requirements of the ISO standard 9706. Printed with high-quality inks, this allows their use in museums and for archiving - without yellowing or fading.

# You can find all works in the genre of modern still life on my site

# https://lollyshine.com/still-life

Please feel free to contact me at any time if you have questions about me and my Art works, or if you want to order printing custom sizes.