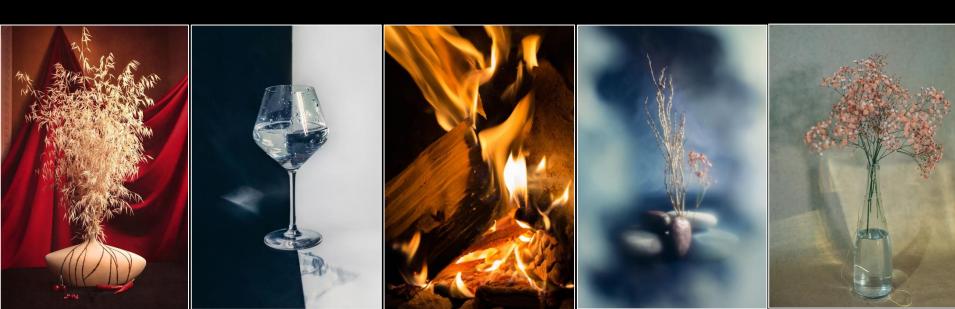

Still Lives
Lolly Shine ART

All still lives are printed on gallery quality art paper. Fiber special coated matte paper (ISO 9706) 210gsm. The highest standards of resistance to ageing and therefore fulfill the requirements of the ISO standard 9706. Printed with high-quality inks, this allows their use in museums and for archiving - without yellowing or fading.

# You can find all works in the genre of modern still life on my site

# https://lollyshine.com/still-life

Please feel free to contact me at any time if you have questions about me and my Art works, or if you want to order printing custom sizes.