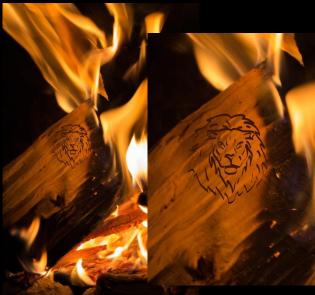

### Personalized Still Lives

You can order a personalized art work on gallery quality art paper in a frame that can decorate your interior and warm your soul.

#### For the order:

- \* Select the ART work in the Still Life from my site.
- ★ Decide which symbol you want.
- ★ Write to me.

I'll draw your symbol with the help of an illustration on the selected painting; agree the layout of you before printing. And within 3-5 days after the order, the gift will be ready. Delivery within the Republic of Cyprus is free.