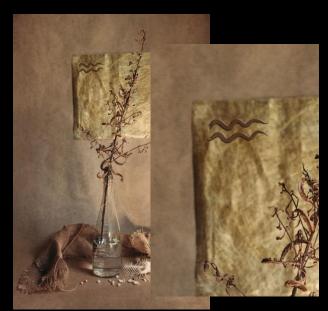

### Personalized Still Lives

You can order a personalized art work on gallery quality art paper in a frame that can decorate your interior and warm your soul.

#### For the order:

- \* Select the ART work in the Still Life from my site.
- ★ Decide which symbol you want.
- ★ Write to me.

I'll draw your symbol with the help of an illustration on the selected painting; agree the layout of you before printing. And within 3-5 days after the order, the gift will be ready. Delivery within the Republic of Cyprus is free.