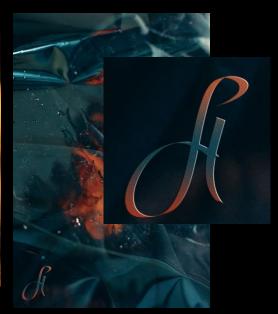

### Personalized Still Lives

You can order a personalized art work on gallery quality art paper in a frame that can decorate your interior and warm your soul.

#### For the order:

- \* Select the ART work in the Still Life from my site.
- ★ Decide which symbol you want.
- ★ Write to me.

I'll draw your symbol with the help of an illustration on the selected painting; agree the layout of you before printing. And within 3-5 days after the order, the gift will be ready. Delivery within the Republic of Cyprus is free.