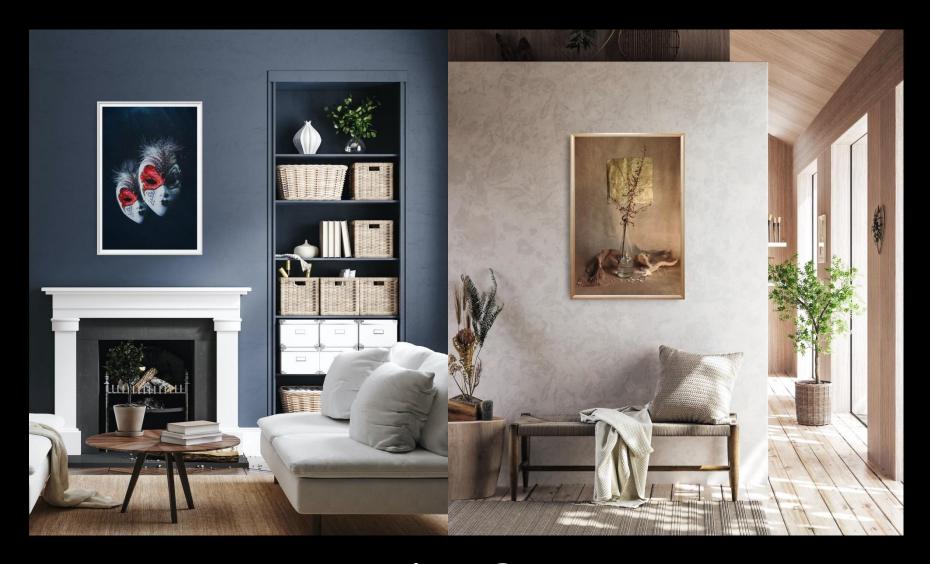

Still Lives
Lolly Shine ART

All still lives are printed on gallery quality art paper. Fiber special coated matte paper (ISO 9706) 210gsm. The highest standards of resistance to ageing and therefore fulfill the requirements of the ISO standard 9706. Printed with high-quality inks, this allows their use in museums and for archiving - without yellowing or fading.

### Personalized Still Lives

You can order a personalized art work on gallery quality art paper in a frame that can decorate your interior and warm your soul.